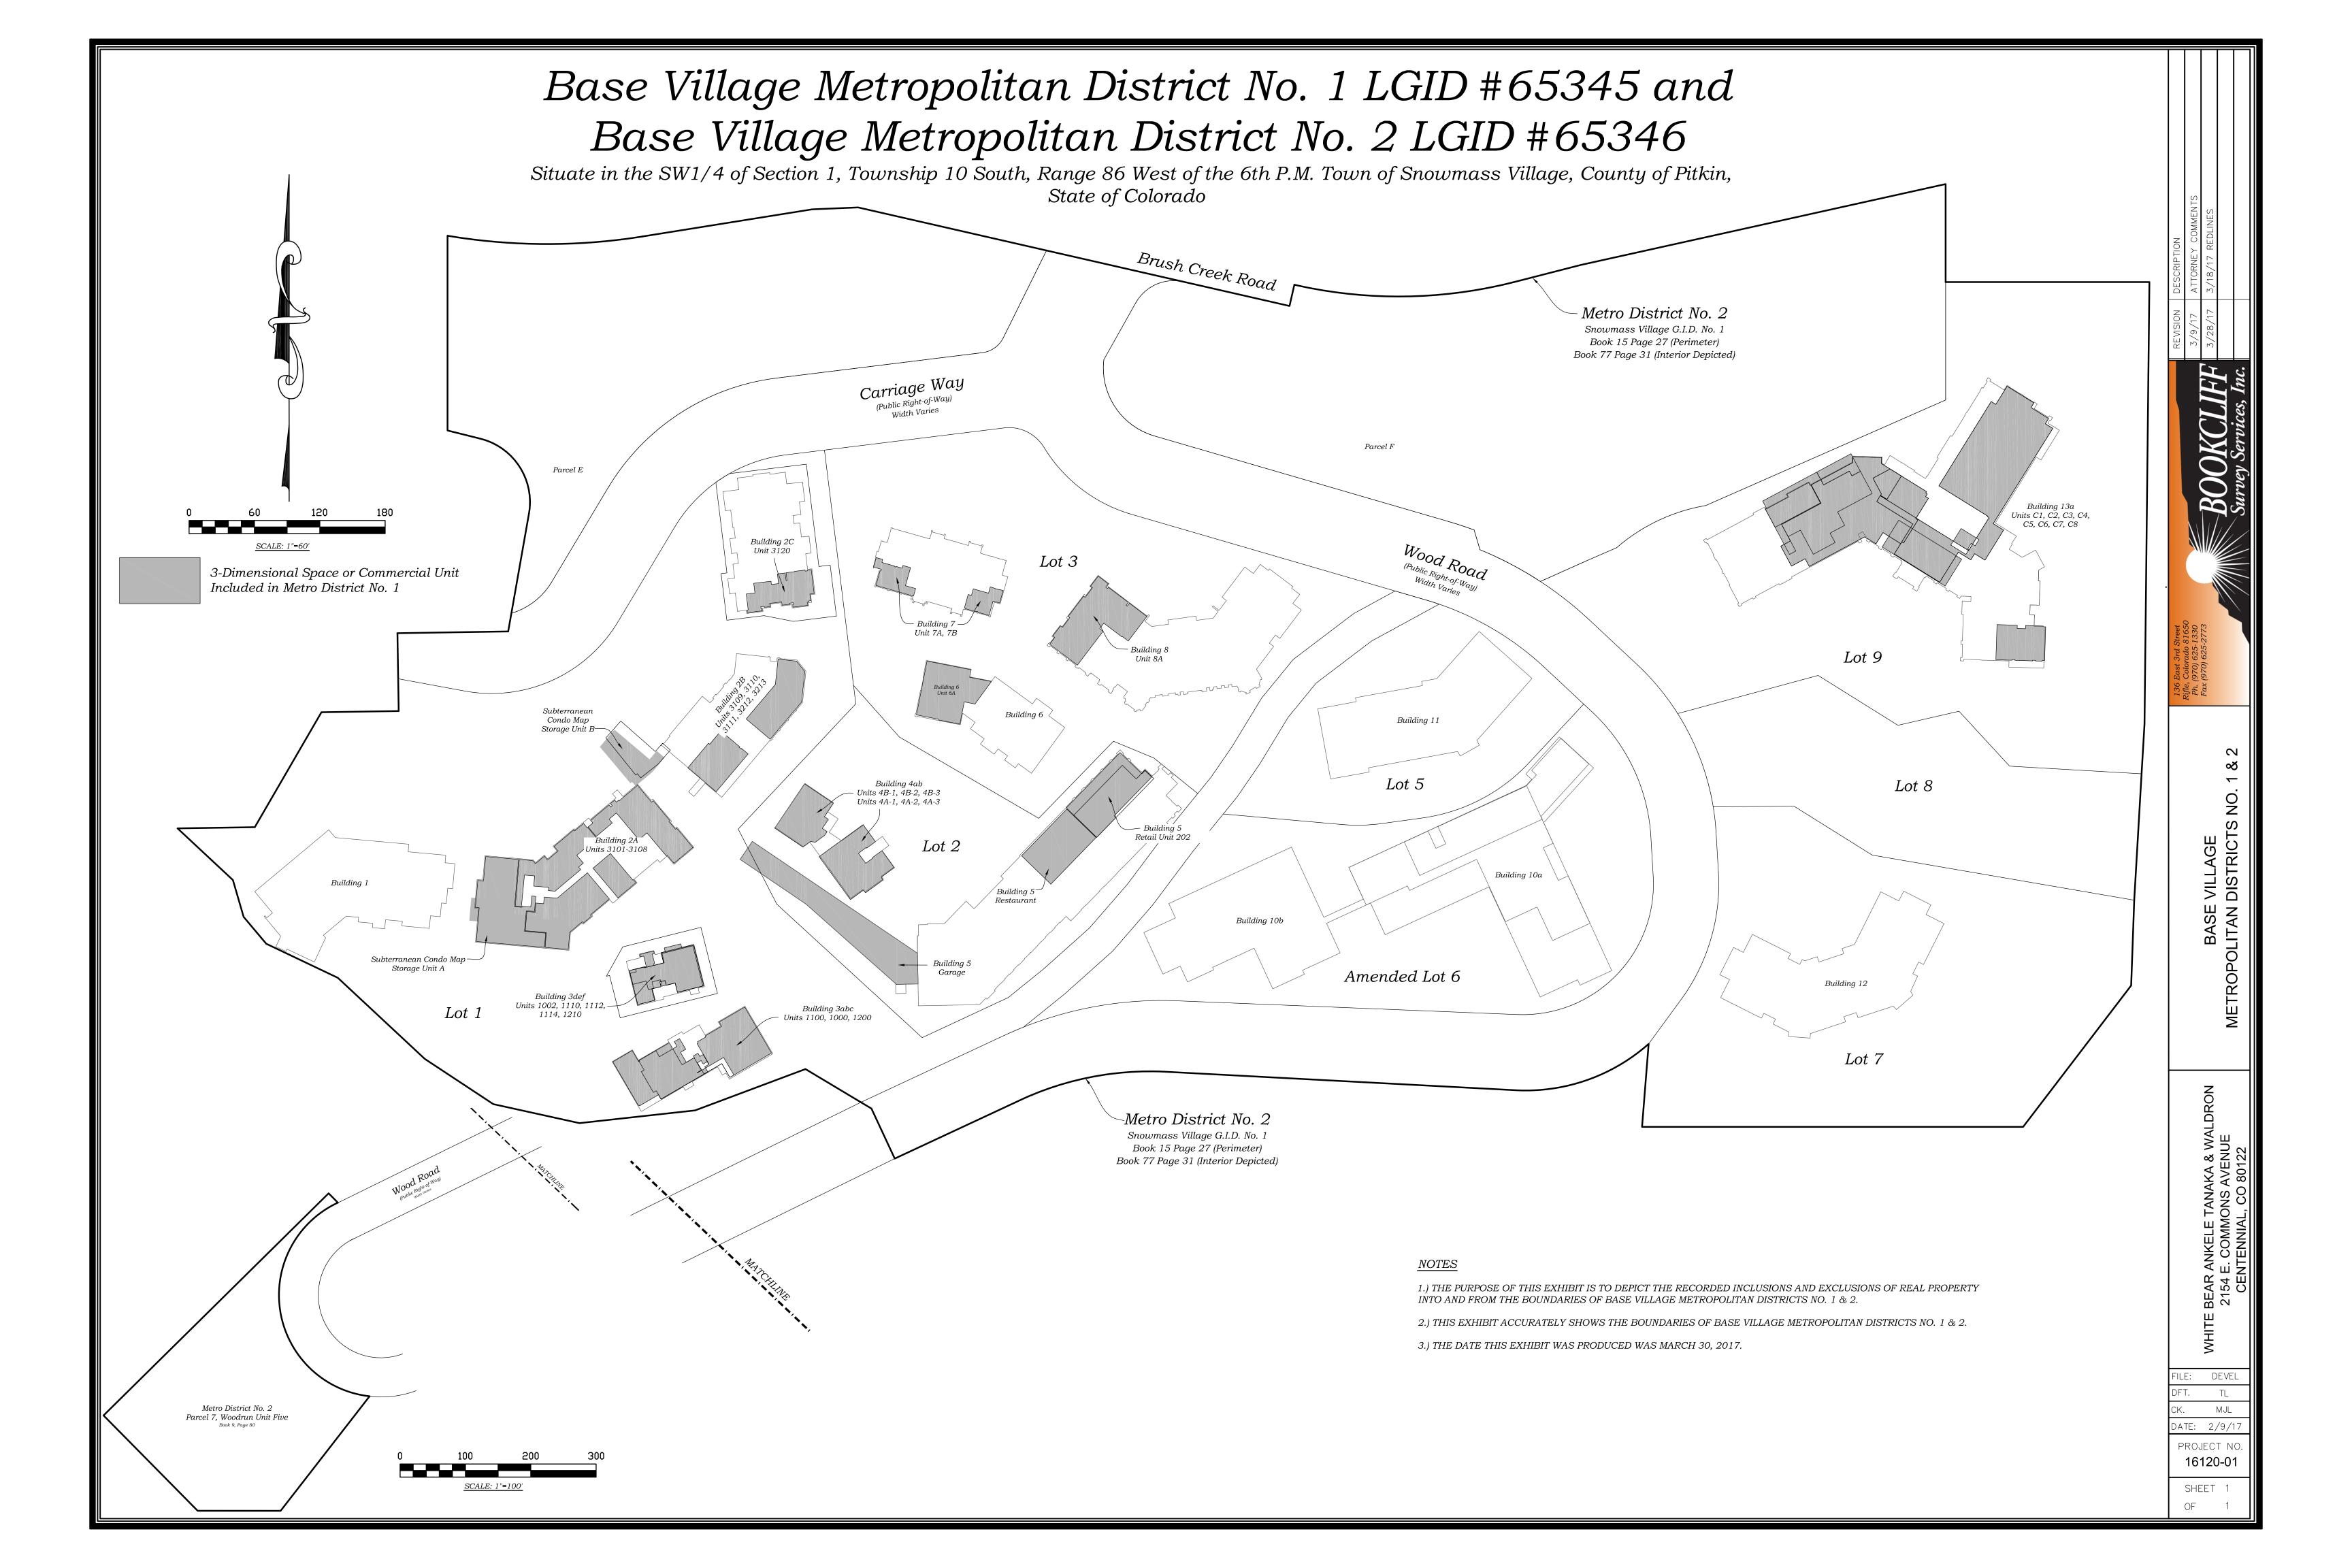

Updated 3/7/2017

This table lists the recorded documents showing the inclusions and exclusions between Base Village Metropolitan District No. 1 and Base Village Metropolitan District No. 2 as shown on the boundary map dated March 30, 2017.

## BASE VILLAGE METROPOLITAN DISTRICT NO. 1

## NON-RESIDENTIAL INCLUSIONS

| Building                                                                 | Unit                             | Original Order for<br>Inclusion | Order Replacing<br>Legal Description (if<br>applicable) |
|--------------------------------------------------------------------------|----------------------------------|---------------------------------|---------------------------------------------------------|
| 2A (Capitol Peak Lodge)                                                  | 3101                             | Reception No. 550541            |                                                         |
| 2A (Capitol Peak Lodge)                                                  | 3102                             | Reception No. 550541            |                                                         |
| 2A (Capitol Peak Lodge)                                                  | 3103                             | Reception No. 550541            |                                                         |
| 2A (Capitol Peak Lodge)                                                  | 3104                             | Reception No. 550541            |                                                         |
| 2A (Capitol Peak Lodge)                                                  | 3105                             | Reception No. 550541            |                                                         |
| 2A (Capitol Peak Lodge)                                                  | 3106                             | Reception No. 550541            |                                                         |
| 2A (Capitol Peak Lodge)                                                  | 3107                             | Reception No. 550541            |                                                         |
| 2A (Capitol Peak Lodge)                                                  | 3108                             | Reception No. 550541            |                                                         |
| 2A (Capitol Peak Lodge)                                                  | Storage Unit A (Subterranean)    | Reception No. 550541            |                                                         |
| In between buildings 2A (Capitol Peak Lodge) and 2B (Capitol Peak Lodge) | Storage Unit B<br>(Subterranean) | Reception No. 550541            | 4                                                       |
| 2B (Capitol Peak Lodge)                                                  | 3109                             | Reception No. 550541            | Reception No. 571770                                    |
| 2B (Capitol Peak Lodge)                                                  | 3110                             | Reception No. 550541            | Reception No. 571770                                    |
| 2B (Capitol Peak Lodge)                                                  | 3111                             | Reception No. 550541            | Reception No. 571770                                    |
| 2B (Capitol Peak Lodge)                                                  | 3212                             | Reception No. 550541            | Reception No. 571770                                    |
| 2B (Capitol Peak Lodge)                                                  | 3213                             | Reception No. 550541            | Reception No. 571770                                    |
| 2C (Capitol Peak Lodge)                                                  | 3120                             | Reception No. 550541            | Reception No. 571770                                    |
| 3ABC (3 South)                                                           | 1100                             | Reception No. 550541            |                                                         |
| 3ABC (3 South)                                                           | 1200                             | Reception No. 550541            |                                                         |
| 3ABC (3 South)                                                           | 1000                             | Reception No. 550541            |                                                         |
| 3DEF (3 North)                                                           | 1110                             | Reception No. 550541            |                                                         |
| 3DEF (3 North)                                                           | 1112                             | Reception No. 550541            |                                                         |
| 3DEF (3 North)                                                           | 1114                             | Reception No. 550541            |                                                         |
| 3DEF (3 North)                                                           | 1210                             | Reception No. 550541            |                                                         |
| 3DEF (3 North)                                                           | 1002                             | Reception No. 550541            |                                                         |

## Updated 3/7/2017

| 4AB | 4A-1                           | Reception No. 550541 | \$                  |
|-----|--------------------------------|----------------------|---------------------|
| 4AB | 4A-2                           | Reception No. 550541 |                     |
| 4AB | 4A-3                           | Reception No. 550541 |                     |
| 4AB | 4B-1                           | Reception No. 550541 |                     |
| 4AB | 4B-2                           | Reception No. 550541 |                     |
| 4AB | 4B-3                           | Reception No. 550541 |                     |
| 5   | 202 (Upper and Lower<br>Level) | Reception No. 550541 |                     |
| 5   | Garage (Upper and Lower Level) | Reception No. 550541 |                     |
| 5   | Restaurant                     | Reception No. 550541 |                     |
| 6   | 6A                             | Reception No. 550541 |                     |
| 7   | 7A                             | Reception No. 550541 |                     |
| 7   | 7B                             | Reception No. 550541 |                     |
| 8   | 8A                             | Reception No. 550541 |                     |
| 10A | None                           | None                 |                     |
| 10B | None                           | None                 |                     |
| 11  | None                           | None                 |                     |
| 12  | None                           | None                 |                     |
| 13A | C1                             | Reception No. 550541 | Reception No. 63450 |
| 13A | C2                             | Reception No. 550541 | Reception No. 63450 |
| 13A | C3                             | Reception No. 550541 | Reception No. 63450 |
| 13A | C4                             | Reception No. 550541 | Reception No. 63450 |
| 13A | C5                             | Reception No. 550541 | Reception No. 63450 |
| 13A | C6                             | Reception No. 550541 | Reception No. 63450 |
| 13A | C7                             | Reception No. 550541 | Reception No. 63450 |
| 13A | C8                             | Reception No. 550541 | Reception No. 63450 |